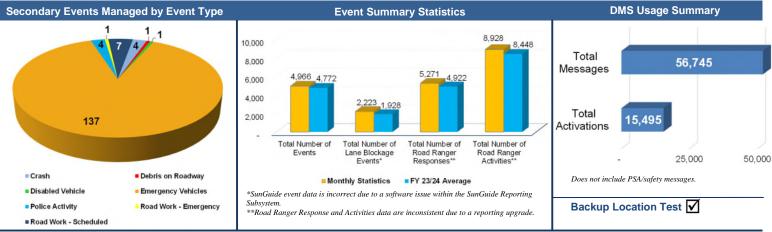

#### **TMC Operations**

#### **TMC Operations Performance**

|                                                 | Non-Toll General Use Lanes |          | Express Lanes |          |
|-------------------------------------------------|----------------------------|----------|---------------|----------|
| Performance Measure                             | May<br>2025                | Target   | May<br>2025   | Target   |
| DMS Efficiency (Lane Blockage)***               | 99.82%                     | ≥95%     | 100%          | 100%     |
| TMC Operator Error Rate (Lane Blockage)***      | 0.14                       | ≤0.20    | 0.07          | ≤0.10    |
| TMC Operator Error Rate (Non-Lane Blockage)     | 0.07                       | ≤0.20    | 0.03          | ≤0.10    |
| Road Ranger Dispatching Average (Lane Blockage) | 0:00:26                    | ≤0:02:00 | 0:00:18       | ≤0:00:60 |
| Event Confirmation Average (Lane Blockage)      | 0:01:32                    | ≤0:02:00 | 0:00:39       | ≤0:00:60 |
| Time to Post DMS Average (Lane Blockage)        | 0:01:07                    | ≤0:03:00 | 0:00:54       | ≤0:01:30 |
| Agency Notification Average (Lane Blockage)     | 0:01:25                    | ≤0:07:00 | 0:01:10       | ≤0:04:00 |