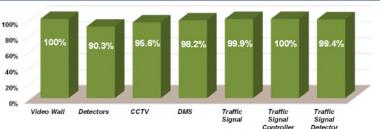

## Systems Maintenance

ITS System Availability (FDOT Non-Operational)

| Subsystem                  | May 2025 | Target |
|----------------------------|----------|--------|
| TMC Systems (critical)     | 99.9%    | ≥99.9% |
| TMC Systems (non-critical) | 99.8%    | ≥98.0% |
| www.sunguide.info          | 99.7%    | ≥98.0% |