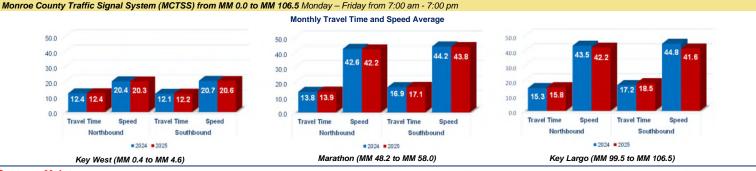

| 100%     |
| TMC Operator Error Rate (Lane Blockage)***      | 0.14                       | ≤0.20    | 0.07          | ≤0.10    |
| TMC Operator Error Rate (Non-Lane Blockage)     | 0.07                       | ≤0.20    | 0.03          | ≤0.10    |
| Road Ranger Dispatching Average (Lane Blockage) | 0:00:26                    | ≤0:02:00 | 0:00:18       | ≤0:00:60 |
| Event Confirmation Average (Lane Blockage)      | 0:01:32                    | ≤0:02:00 | 0:00:39       | ≤0:00:60 |
| Time to Post DMS Average (Lane Blockage)        | 0:01:07                    | ≤0:03:00 | 0:00:54       | ≤0:01:30 |
| Agency Notification Average (Lane Blockage)     | 0:01:25                    | ≤0:07:00 | 0:01:10       | ≤0:04:00 |

#### Incident Management Performance



### Active Arterial Management



## Systems Maintenance

ITS System Availability (FDOT Non-Operational)

| Subsystem                  | May 2025 | Target |
|----------------------------|----------|--------|
| TMC Systems (critical)     | 99.9%    | ≥99.9% |
| TMC Systems (non-critical) | 99.8%    | ≥98.0% |
| www.sunguide.info          | 99.7%    | ≥98.0% |