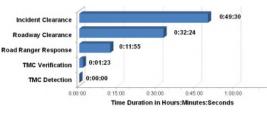

| ≥95%     | 100%          | 100%     |
| TMC Operator Error Rate (Lane Blockage)***      | 0.14                       | ≤0.20    | 0.07          | ≤0.10    |
| TMC Operator Error Rate (Non-Lane Blockage)     | 0.07                       | ≤0.20    | 0.03          | ≤0.10    |
| Road Ranger Dispatching Average (Lane Blockage) | 0:00:26                    | ≤0:02:00 | 0:00:18       | ≤0:00:60 |
| Event Confirmation Average (Lane Blockage)      | 0:01:32                    | ≤0:02:00 | 0:00:39       | ≤0:00:60 |
| Time to Post DMS Average (Lane Blockage)        | 0:01:07                    | ≤0:03:00 | 0:00:54       | ≤0:01:30 |
| Agency Notification Average (Lane Blockage)     | 0:01:25                    | ≤0:07:00 | 0:01:10       | ≤0:04:00 |

#### Incident Management Performance



### Active Arterial Management



## Systems Maintenance

ITS System Availability (FDOT Non-Operational)

| Subsystem                  | May 2025 | Target |
|----------------------------|----------|--------|
| TMC Systems (critical)     | 99.9%    | ≥99.9% |
| TMC Systems (non-critical) | 99.8%    | ≥98.0% |
| www.sunguide.info          | 99.7%    | ≥98.0% |