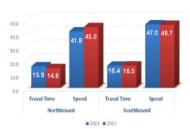

### **Active Arterial Management**

Monroe County Traffic Signal System (MCTSS) from MM 0.0 to MM 106.5 Monday - Friday from 7:00 am - 7:00 pm

40.0

10.0

Key West (MM 0.4 to MM 4.6)

Travel Time is measured in minutes and speed in miles per hour

Travel Time Speed Travel Time Spee
Northbound Southbound

2023 2024

Marathon (MM 48.2 to MM 58.0)

Monthly Travel Time and Speed Average

Key Largo (MM 99.5 to MM 106.5)

1 | P a g e File Code: 502.4.3.1 Publication Date: November 15, 2024