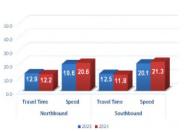

### **Active Arterial Management**

Monroe County Traffic Signal System (MCTSS) from MM 0.0 to MM 106.5 Monday - Friday from 7:00 am - 7:00 pm

40.0

10.0

Key West (MM 0.4 to MM 4.6)

Travel Time is measured in minutes and speed in miles per hour

Travel Time Speed Travel Time Spee
Northbound Southbound

2023 2024

Marathon (MM 48.2 to MM 58.0)

Monthly Travel Time and Speed Average

Key Largo (MM 99.5 to MM 106.5)

1 | P a g e File Code: 502.4.3.1 Publication Date: November 15, 2024