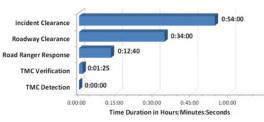

#### **TMC Operations Performance**

| Non-Toll General Use Lanes |                                                                 | Express Lanes                                                                                                                                                                    |                                                                                                                                                                                                                                                                                                                                                              |
|----------------------------|-----------------------------------------------------------------|----------------------------------------------------------------------------------------------------------------------------------------------------------------------------------|--------------------------------------------------------------------------------------------------------------------------------------------------------------------------------------------------------------------------------------------------------------------------------------------------------------------------------------------------------------|
| October<br>2024            | Target                                                          | October<br>2024                                                                                                                                                                  | Target                                                                                                                                                                                                                                                                                                                                                       |
| 99.90%                     | ≥95%                                                            | 100%                                                                                                                                                                             | 100%                                                                                                                                                                                                                                                                                                                                                         |
| 0.15                       | ≤0.20                                                           | 0.06                                                                                                                                                                             | ≤0.10                                                                                                                                                                                                                                                                                                                                                        |
| 0.10                       | ≤0.20                                                           | 0.07                                                                                                                                                                             | ≤0.10                                                                                                                                                                                                                                                                                                                                                        |
| 0:00:29                    | ≤0:02:00                                                        | 0:00:22                                                                                                                                                                          | ≤0:00:60                                                                                                                                                                                                                                                                                                                                                     |
| 0:01:37                    | ≤0:02:00                                                        | 0:00:39                                                                                                                                                                          | ≤0:00:60                                                                                                                                                                                                                                                                                                                                                     |
| 0:02:26                    | ≤0:03:00                                                        | 0:01:01                                                                                                                                                                          | ≤0:01:30                                                                                                                                                                                                                                                                                                                                                     |
| 0:01:35                    | ≤0:07:00                                                        | 0:01:16                                                                                                                                                                          | ≤0:04:00                                                                                                                                                                                                                                                                                                                                                     |
|                            | 2024<br>99.90%<br>0.15<br>0.10<br>0:00:29<br>0:01:37<br>0:02:26 | 2024       99.90%     ≥95%       0.15     ≤0.20       0.10     ≤0.20       0:00:29     ≤0:02:00       0:01:37     ≤0:02:00       0:02:26     ≤0:03:00       0:01:35     ≤0:07:00 | 2024         2024           99.90%         ≥95%         100%           0.15         ≤0.20         0.06           0.10         ≤0.20         0.07           0:00:29         ≤0:02:00         0:00:22           0:01:37         ≤0:02:00         0:00:39           0:02:26         ≤0:03:00         0:01:01           0:01:35         ≤0:07:00         0:01:16 |