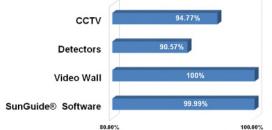

#### **TMC Operations**

| Subsystem                  | October 2024 | Target  |  |
|----------------------------|--------------|---------|--|
| TMC Systems (critical)     | 99.98%       | ≥99.90% |  |
| TMC Systems (non-critical) | 99.53%       | ≥98.00% |  |
| www.sunguide.info          | 100.00%      | ≥98.00% |  |