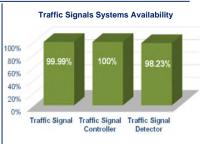

#### **TMC Operations**

| Subsystem                  | October 2024 | Target  |  |
|----------------------------|--------------|---------|--|
| TMC Systems (critical)     | 99.98%       | ≥99.90% |  |
| TMC Systems (non-critical) | 99.53%       | ≥98.00% |  |
| www.sunguide.info          | 100.00%      | ≥98.00% |  |