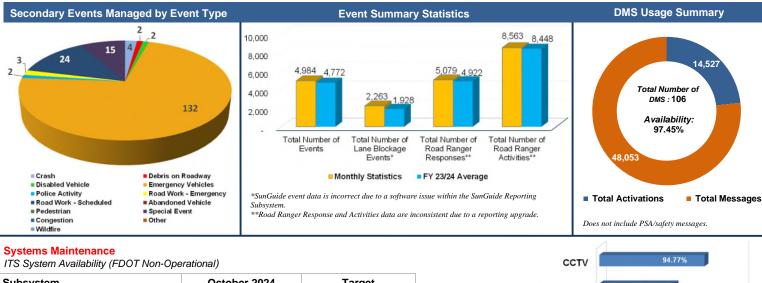

us construction closures. Created all pre-event and construction messaging plans for: I-395/SR 836/I-95 Design-Build, Golden Glades Interchange Enhancement Project, SR 826/Palmetto Expressway Managed Lanes Modification, Wrong Way Driving Detection System (Multiple Locations), Express Lane Tubular Marker Maintenance, ITS Device Replacement Projects, US 27/SR 25/Okeechobee Road Projects, and US 1 Keys Construction (Multiple Projects)
- Provided onsite traffic management support for the Taylor Swift Eras Tour (three nights) and college football games at the Hard Rock Stadium
- Hosted Miami-Dade/Broward Joint TIM Team Meeting
  - Began new Rapid Incident Scene Clearance (RISC) contracts in Miami-Dade County
- Participated in District Six Modal Development Office Expo

#### **TMC Operations**



| Subsystem                  | October 2024 | Target  |  |
|----------------------------|--------------|---------|--|
| TMC Systems (critical)     | 99.98%       | ≥99.90% |  |
| TMC Systems (non-critical) | 99.53%       | ≥98.00% |  |
| www.sunguide.info          | 100.00%      | ≥98.00% |  |



#### **TMC Operations Performance**

| Non-Toll General Use Lanes |                                                                 | Express Lanes                                                                                                                                                                    |