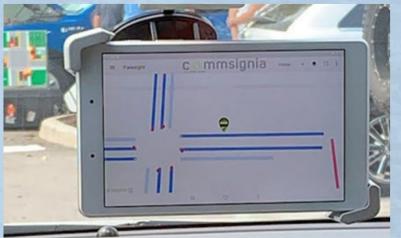

### **Keys COAST Pilot Project**

- Project Completed on June 3, 2024
- First Connected Vehicle Project in District Six
  - 59 Roadside Units (RSU)
  - 165 Onboard Units (OBU)
    - Monroe County
    - Islamorada
    - FDOT
    - Key Largo Fire Department
    - Key West Police and Fire
- Signalized Intersections
  - 40 CCTV cameras
  - Traffic detection upgraded
- Enhances Monroe County Traffic Signal System (MCTSS)