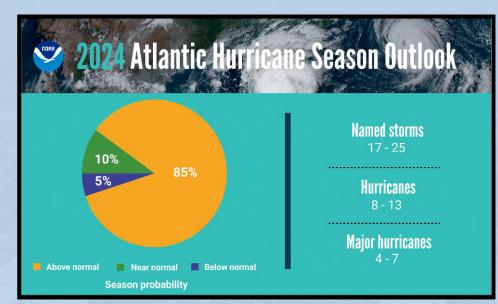

### Hurricane Season 2024 Forecast

- The 2024 Hurricane Season is Estimated to Include:
  - 17 to 25 storms
  - 8 to 13 hurricanes
  - 4 to 7 major hurricanes (Cat 3+)
- Hurricane season is expected to be the most active on record.
- Increased influence from La Niña in the Atlantic Ocean.