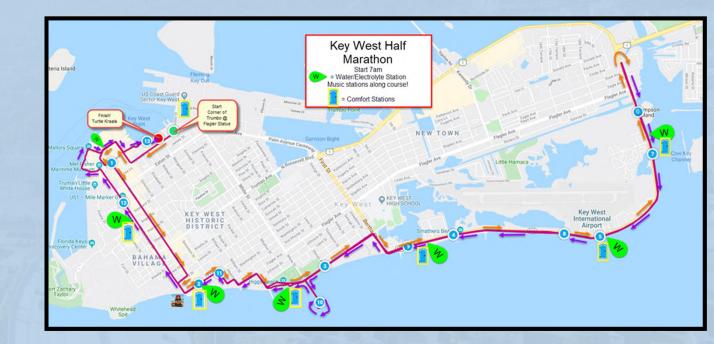

# The Southernmost Marathon & Half Marathon

- October 13, 2024
  - Higgs Beach Key West
  - Traffic Impact and Closures
    Expected