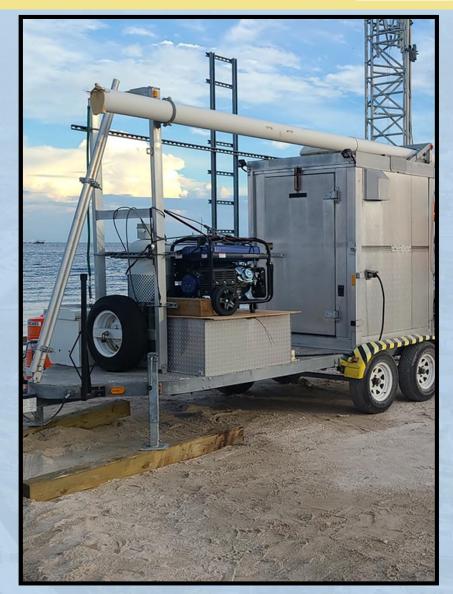

#### **FDOT Central Office Resources**

- 5 ITS Trailers
  - Strategically Stored throughout State
  - One in Ft. Lauderdale for Districts 4 and 6
  - CCTV Camera
  - Emergency Communications FirstNet
- 2 Mobile Command Trailers
  - Trailers Designed for Multiple People to Work
  - Access to Several Wireless Communication Networks
  - Air Conditioning
  - Stored in Tallahassee