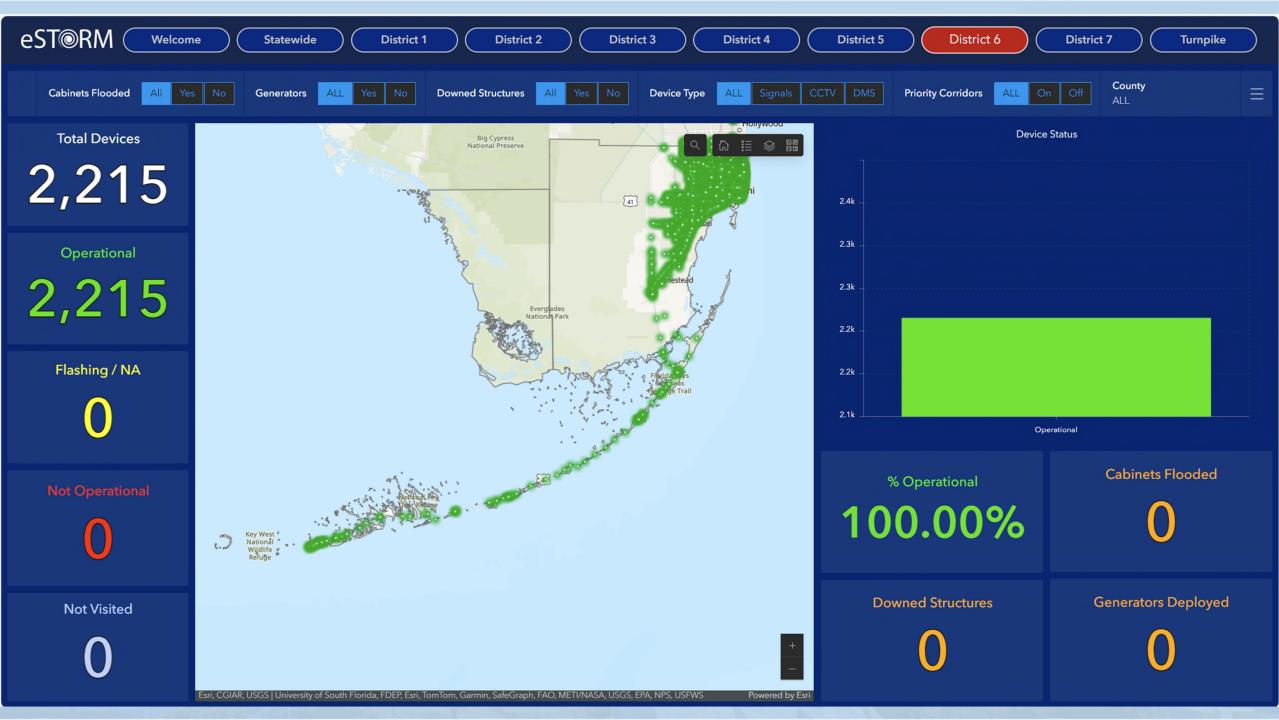

#### **During the Storm**

- 35+ MPH Sustained Winds
- TMC Evacuates for Category 3 and above
- Backup Location FTE Turkey Lake
- Hourly Updates with District Six EOC
- Checking ITS Devices and Monroe County Traffic Signal System (MCTSS)

#### **District Six Monitoring Resources**

- 3 ITS Mobile Trailers
  - CCTV Camera
  - Microwave Traffic Detector
  - Cellular Communication
  - Wireless Communication
  - Solar Powered
  - Power Grid and Generator Compatible