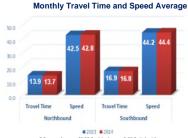

### **Active Arterial Management**

Monroe County Traffic Signal System (MCTSS) from MM 0.0 to MM 106.5 Monday - Friday from 7:00 am - 7:00 pm

Travel Time is measured in minutes and speed in miles per hour

Marathon (MM 48.2 to MM 58.0)

Key Largo (MM 99.5 to MM 106.5)

1 | Page Publication Date: August 12, 2024 File Code: 502.4.3.1