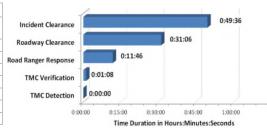

## **TMC Operations Performance**

| Non-Toll General Use Lanes |                                                                 | Express Lanes                                                                                                            |                                                                                                                                                                                                                                                                      |
|----------------------------|-----------------------------------------------------------------|--------------------------------------------------------------------------------------------------------------------------|----------------------------------------------------------------------------------------------------------------------------------------------------------------------------------------------------------------------------------------------------------------------|
| July<br>2024               | Target                                                          | July<br>2024                                                                                                             | Target                                                                                                                                                                                                                                                               |
| 99.95%                     | ≥95%                                                            | 100%                                                                                                                     | 100%                                                                                                                                                                                                                                                                 |
| 0.16                       | ≤0.20                                                           | 0.03                                                                                                                     | ≤0.10                                                                                                                                                                                                                                                                |
| 0.08                       | ≤0.20                                                           | 0.08                                                                                                                     | ≤0.10                                                                                                                                                                                                                                                                |
| 0:00:30                    | ≤0:02:00                                                        | 0:00:27                                                                                                                  | ≤0:00:60                                                                                                                                                                                                                                                             |
| 0:01:20                    | ≤0:02:00                                                        | 0:00:26                                                                                                                  | ≤0:00:60                                                                                                                                                                                                                                                             |
| 0:01:18                    | ≤0:03:00                                                        | 0:01:09                                                                                                                  | ≤0:01:30                                                                                                                                                                                                                                                             |
| 0:01:39                    | ≤0:07:00                                                        | 0:01:24                                                                                                                  | ≤0:04:00                                                                                                                                                                                                                                                             |
|                            | 2024<br>99.95%<br>0.16<br>0.08<br>0:00:30<br>0:01:20<br>0:01:18 | 2024   99.95% ≥95%   0.16 ≤0.20   0.08 ≤0.20   0:00:30 ≤0:02:00   0:01:20 ≤0:02:00   0:01:18 ≤0:03:00   0:01:39 ≤0:07:00 | 2024     2024       99.95%     ≥95%     100%       0.16     ≤0.20     0.03       0.08     ≤0.20     0.08       0:00:30     ≤0:02:00     0:00:27       0:01:20     ≤0:02:00     0:00:26       0:01:18     ≤0:03:00     0:01:09       0:01:39     ≤0:07:00     0:01:24 |