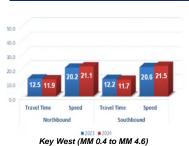

### **Active Arterial Management**

Monroe County Traffic Signal System (MCTSS) from MM 0.0 to MM 106.5 Monday - Friday from 7:00 am - 7:00 pm

Travel Time is measured in minutes and speed in miles per hour

Marathon (MM 48.2 to MM 58.0)

Key Largo (MM 99.5 to MM 106.5)

1 | Page Publication Date: August 12, 2024 File Code: 502.4.3.1