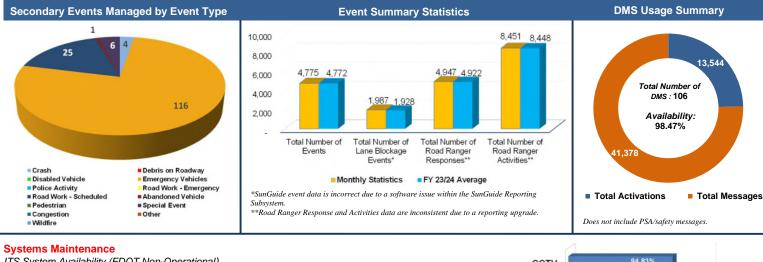

with Project Managers and CEI for various construction closures. Created all pre-event and construction messaging plans for: I-395/SR 836/I-95 Design-Build, Golden Glades Interchange Enhancement Project, SR 826/Palmetto Expressway Managed Lanes Modification, Wrong Way Driving Detection System (Multiple Locations), Express Lane Tubular Marker Maintenance, ITS Device Replacement Projects, US 27/SR 25/Okeechobee Road Projects, Julia Tuttle Causeway at Alton Road, and US 1 Keys Construction (Multiple Projects)
- Provided onsite traffic management support for Copa America final match
- Hosted "Florida Summer Tours" for Florida State Representatives and FDOT Central Office staff
- Provided traffic signal timing support along US 1 during the Key Largo 4th of July Parade

#### **TMC Operations**



ITS System Availability (FDOT Non-Operational)

| Subsystem                  | July 2024 | Target  |
|----------------------------|-----------|---------|
| TMC Systems (critical)     | 99.98%    | ≥99.90% |
| TMC Systems (non-critical) | 98.27%    | ≥98.00% |
| www.sunguide.info          | 94.81%    | ≥98.00% |



## **TMC Operations Performance**

| Non-Toll General Use Lanes |                                                                 | Express Lanes                                                                                                            |