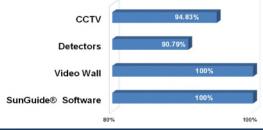

#### **TMC Operations**

ITS System Availability (FDOT Non-Operational)

| Subsystem                  | July 2024 | Target  |
|----------------------------|-----------|---------|
| TMC Systems (critical)     | 99.98%    | ≥99.90% |
| TMC Systems (non-critical) | 98.27%    | ≥98.00% |
| www.sunguide.info          | 94.81%    | ≥98.00% |