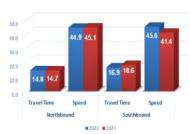

### **Active Arterial Management**

Monroe County Traffic Signal System (MCTSS) from MM 0.0 to MM 106.5 Monday - Friday from 7:00 am - 7:00 pm

Travel Time is measured in minutes and speed in miles per hour

Marathon (MM 48.2 to MM 58.0)

Key Largo (MM 99.5 to MM 106.5)

1 | Page Publication Date: August 12, 2024 File Code: 502.4.3.1