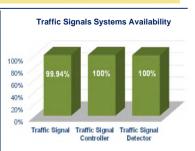

#### **TMC Operations**

ITS System Availability (FDOT Non-Operational)

| Subsystem                  | July 2024 | Target  |
|----------------------------|-----------|---------|
| TMC Systems (critical)     | 99.98%    | ≥99.90% |
| TMC Systems (non-critical) | 98.27%    | ≥98.00% |
| www.sunguide.info          | 94.81%    | ≥98.00% |