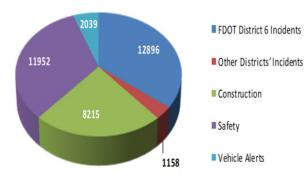

#### **Event Summary:**

| Statistics                               | May 2019 | FY 17/18 Avg. |
|------------------------------------------|----------|---------------|
| Total Number of Events                   | 5,509    | 4,628         |
| Total Number of Lane Blockage Events***  | 2,024    | 1,854         |
| Average Lane Blockage Duration*          | 0:26:06  | 0:26:31       |
| Total Number of Road Ranger Responses**  | 5,896    | 4,691         |
| Total Number of Road Ranger Activities** | 10,593   | 8,615         |

Time Duration in Hours:Minutes:Seconds

Note: Time Durations include FDOT D6 Managed Events only and excludes roadwork and special events. Road Ranger Response excludes Road Ranger detected events.

TMC Operations †Does not include devices currently under repair due to Hurricane Irma