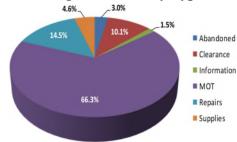

#### **Event Summary:**

| Statistics                               | May 2019 | FY 17/18 Avg. |
|------------------------------------------|----------|---------------|
| Total Number of Events                   | 5,509    | 4,628         |
| Total Number of Lane Blockage Events***  | 2,024    | 1,854         |
| Average Lane Blockage Duration*          | 0:26:06  | 0:26:31       |
| Total Number of Road Ranger Responses**  | 5,896    | 4,691         |
| Total Number of Road Ranger Activities** | 10,593   | 8,615         |