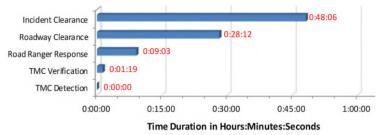

| Event Summary:                           |           |               |  |  |
|------------------------------------------|-----------|---------------|--|--|
| Statistics                               | June 2019 | FY 17/18 Avg. |  |  |
| Total Number of Events                   | 4,971     | 4,628         |  |  |
| Total Number of Lane Blockage Events***  | 1,908     | 1,854         |  |  |
| Average Lane Blockage Duration*          | 0:28:12   | 0:26:31       |  |  |
| Total Number of Road Ranger Responses**  | 5,469     | 4,691         |  |  |
| Total Number of Road Ranger Activities** | 9,823     | 8,615         |  |  |