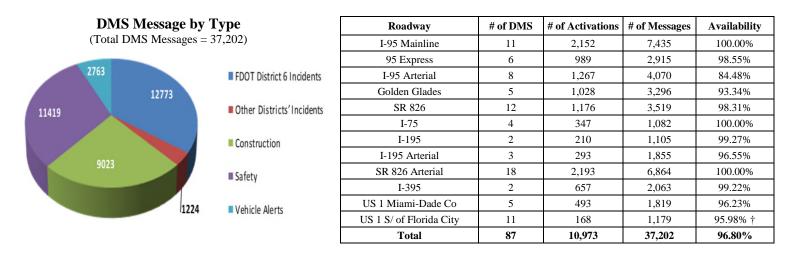

## **Maintenance and TMC Operations:**

| Subsystem                      | June 2019 | Target  |
|--------------------------------|-----------|---------|
| TMC Systems (critical)         | 99.95%    | >99.90% |
| TMC Systems (non-critical)     | 99.49%    | ≥98.00% |
| www.sunguide.info              | 100.00%   | ≥98.00% |
| SunGuide <sup>®</sup> Software | 99.14%    | N/A     |
| Video Wall                     | 99.96%    | N/A     |
| Detectors                      | 88.14%    | N/A     |
| CCTV†                          | 81.96%    | N/A     |
| DMS†                           | 96.80%    | N/A     |