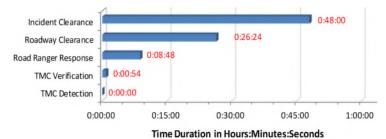

#### **Event Summary:**

| Statistics                               | September 2018 | FY 16/17 Avg. |  |  |
|------------------------------------------|----------------|---------------|--|--|
| Total Number of Events                   | 4,817          | 4,628         |  |  |
| Total Number of Lane Blockage Events***  | 1,862          | 1,854         |  |  |
| Average Lane Blockage Duration*          | 0:26:24        | 0:26:31       |  |  |
| Total Number of Road Ranger Responses**  | 4,988          | 4,691         |  |  |
| Total Number of Road Ranger Activities** | 9,062          | 8,615         |  |  |

Note: Time Durations include FDOT D6 Managed Events only and excludes roadwork and special events. Road Ranger Response excludes Road Ranger detected events.

TMC Operations †Does not include devices currently under repair due to Hurricane Irma