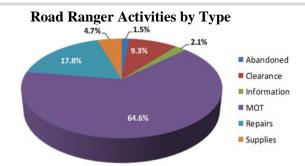

#### **Event Summary:**

| Statistics                               | September 2018 | FY 16/17 Avg. |  |  |
|------------------------------------------|----------------|---------------|--|--|
| Total Number of Events                   | 4,817          | 4,628         |  |  |
| Total Number of Lane Blockage Events***  | 1,862          | 1,854         |  |  |
| Average Lane Blockage Duration*          | 0:26:24        | 0:26:31       |  |  |
| Total Number of Road Ranger Responses**  | 4,988          | 4,691         |  |  |
| Total Number of Road Ranger Activities** | 9,062          | 8,615         |  |  |