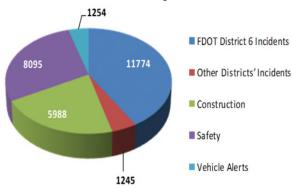

#### **Event Summary:**

| Statistics                               | September 2018 | FY 16/17 Avg. |  |  |
|------------------------------------------|----------------|---------------|--|--|
| Total Number of Events                   | 4,817          | 4,628         |  |  |
| Total Number of Lane Blockage Events***  | 1,862          | 1,854         |  |  |
| Average Lane Blockage Duration*          | 0:26:24        | 0:26:31       |  |  |
| Total Number of Road Ranger Responses**  | 4,988          | 4,691         |  |  |
| Total Number of Road Ranger Activities** | 9,062          | 8,615         |  |  |