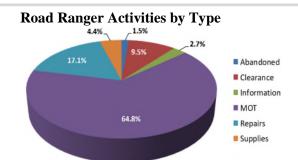

### **Event Summary:**

| Statistics                               | June 2018 | FY 16/17 Avg. |
|------------------------------------------|-----------|---------------|
| Total Number of Events                   | 4,726     | 4,464         |
| Total Number of Lane Blockage Events***  | 1,740     | 1,839         |
| Average Lane Blockage Duration*          | 0:26:12   | 0:25:12       |
| Total Number of Road Ranger Responses**  | 4,923     | 4,650         |
| Total Number of Road Ranger Activities** | 8,991     | 8,664         |