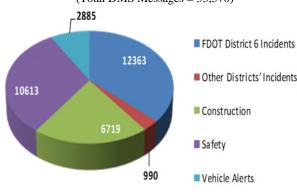

<sup>\*</sup>Includes roadways with Road Ranger coverage and excludes roadwork related events and special events.

(Total DMS Messages = 33,570)

| Roadway                 | # of DMS | # of Activations | # of Messages | Availability |
|-------------------------|----------|------------------|---------------|--------------|
| I-95 Mainline           | 11       | 2,032            | 6,249         | 99.90%       |
| 95 Express              | 6        | 981              | 3,371         | 99.44%       |
| I-95 Arterial           | 8        | 1,273            | 3,841         | 92.25%       |
| Golden Glades           | 5        | 1,000            | 3,112         | 98.66%       |
| SR 826                  | 12       | 1,468            | 4,182         | 77.60%       |
| I-75                    | 4        | 353              | 1,225         | 94.59%       |
| I-195                   | 2        | 203              | 514           | 100.00%      |
| I-195 Arterial          | 3        | 287              | 724           | 94.70%       |
| SR 826 Arterial         | 18       | 2,244            | 7,002         | 99.87%       |
| I-395                   | 2        | 485              | 1,501         | 99.88%       |
| US 1 Miami-Dade Co      | 5        | 418              | 1,828         | 99.97%       |
| US 1 S/ of Florida City | 11       | 12               | 21            | 10.29% †     |
| Total                   | 87       | 10,756           | 33,570        | 93.18%       |