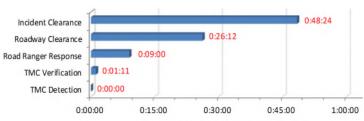

Time Duration in Hours:Minutes:Seconds

Note: Time Durations include FDOT D6 Managed Events only and excludes roadwork and special events. Road Ranger Response excludes Road Ranger detected events.

TMC Operations †Does not include devices currently under repair due to Hurricane Irma