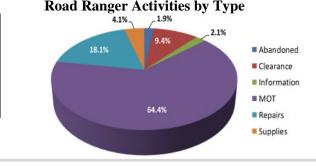

| Event Summary:                           |           |               |  |  |
|------------------------------------------|-----------|---------------|--|--|
| Statistics                               | July 2018 | FY 16/17 Avg. |  |  |
| Total Number of Events                   | 4,801     | 4,628         |  |  |
| Total Number of Lane Blockage Events***  | 1,777     | 1,854         |  |  |
| Average Lane Blockage Duration*          | 0:28:36   | 0:26:31       |  |  |
| Total Number of Road Ranger Responses**  | 4,808     | 4,691         |  |  |
| Total Number of Road Ranger Activities** | 8,665     | 8,615         |  |  |