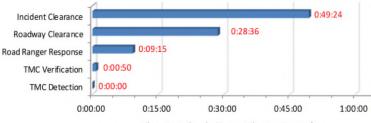

| Event Summary:                           |           |               |  |  |
|------------------------------------------|-----------|---------------|--|--|
| Statistics                               | July 2018 | FY 16/17 Avg. |  |  |
| Total Number of Events                   | 4,801     | 4,628         |  |  |
| Total Number of Lane Blockage Events***  | 1,777     | 1,854         |  |  |
| Average Lane Blockage Duration*          | 0:28:36   | 0:26:31       |  |  |
| Total Number of Road Ranger Responses**  | 4,808     | 4,691         |  |  |
| Total Number of Road Ranger Activities** | 8,665     | 8,615         |  |  |

#### Time Duration in Hours:Minutes:Seconds

Note: Time Durations include FDOT D6 Managed Events only and excludes roadwork and special events. Road Ranger Response excludes Road Ranger detected events.