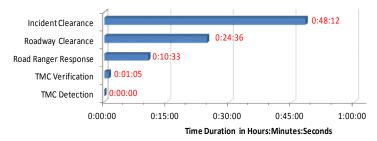

| Event Summary:                           |              |               |  |  |
|------------------------------------------|--------------|---------------|--|--|
| Statistics                               | January 2018 | FY 16/17 Avg. |  |  |
| Total Number of Events                   | 4,186        | 4,464         |  |  |
| Total Number of Lane Blockage Events***  | 1,859        | 1,839         |  |  |
| Average Lane Blockage Duration*          | 0:24:36      | 0:25:12       |  |  |
| Total Number of Road Ranger Responses**  | 4,293        | 4,650         |  |  |
| Total Number of Road Ranger Activities** | 7,873        | 8,664         |  |  |

**Road Ranger Activities by Type** 1.5%

65.9%

10.4%

2.3%

3.6%

16.3%

Note: Time Durations include FDOT D6 Managed Events only and excludes roadwork and special events. Road Ranger Response excludes Road Ranger detected events.