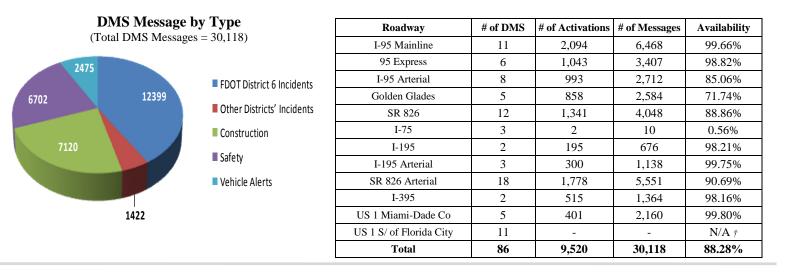

## ITS Systems Availability (FDOT Non-Operational)

| Subsystem                       | January 2018 | Target  |
|---------------------------------|--------------|---------|
| TMC Systems (critical)          | 99.98%       | >99.90% |
| TMC Systems (non-critical)      | 98.56%       | ≥98.00% |
| www.sunguide.info               | 100.00%      | ≥98.00% |
| SunGuide <sup>SM</sup> Software | 94.49%       | N/A     |
| Video Wall                      | 97.83%       | N/A     |
| Detectors†                      | 72.14%       | N/A     |
| CCTV†                           | 91.09%       | N/A     |
| DMS†                            | 88.28%       | N/A     |