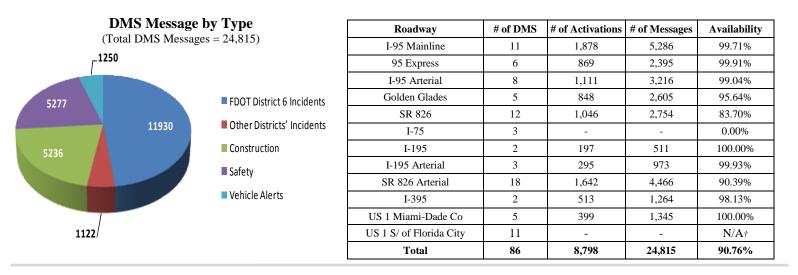

## ITS Systems Availability (FDOT Non-Operational)

| Subsystem                      | February 2018 | Target  |
|--------------------------------|---------------|---------|
| TMC Systems (critical)         | 99.99%        | >99.90% |
| TMC Systems (non-critical)     | 99.00%        | ≥98.00% |
| www.sunguide.info              | 100.00%       | ≥98.00% |
| SunGuide <sup>®</sup> Software | 98.88%        | N/A     |
| Video Wall                     | 99.57%        | N/A     |
| Detectors†                     | 77.16%        | N/A     |
| CCTV†                          | 94.38%        | N/A     |
| DMS†                           | 90.76%        | N/A     |