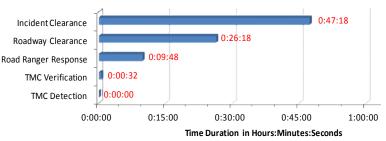

| Event Summary:                           |               |               |  |  |
|------------------------------------------|---------------|---------------|--|--|
| Statistics                               | February 2018 | FY 16/17 Avg. |  |  |
| Total Number of Events                   | 3,997         | 4,464         |  |  |
| Total Number of Lane Blockage Events***  | 1,682         | 1,839         |  |  |
| Average Lane Blockage Duration*          | 0:26:18       | 0:25:12       |  |  |
| Total Number of Road Ranger Responses**  | 3,966         | 4,650         |  |  |
| Total Number of Road Ranger Activities** | 7,230         | 8,664         |  |  |

**Road Ranger Activities by Type** \_1.3%

9.9%

65.5%

2.4%

4.6%

16.3%

Note: Time Durations include FDOT D6 Managed Events only and excludes roadwork and special events. Road Ranger Response excludes Road Ranger detected events.