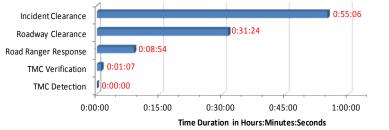

#### **Event Summary:**

| v                                        |              |               |  |  |
|------------------------------------------|--------------|---------------|--|--|
| Statistics                               | October 2017 | FY 16/17 Avg. |  |  |
| Total Number of Events                   | 5,034        | 4,464         |  |  |
| Total Number of Lane Blockage Events***  | 2,150        | 1,839         |  |  |
| Average Lane Blockage Duration*          | 0:31:24      | 0:25:12       |  |  |
| Total Number of Road Ranger Responses**  | 5,273        | 4,650         |  |  |
| Total Number of Road Ranger Activities** | 9,809        | 8,664         |  |  |

\*Includes roadways with Road Ranger coverage and excludes roadwork related events and special events.

\*\*Road Ranger Response and Activities data is inconsistent due to a reporting upgrade.

\*\*\*SunGuide event data is incorrect due to a software issue within the SunGuide Reporting Subsystem.