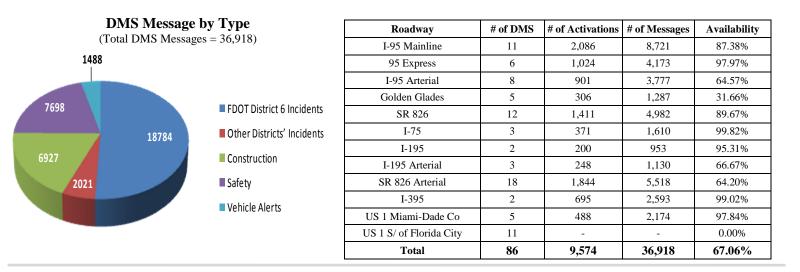

## Maintenance and TMC Operations:

| (FDOT Non-Operational)          |                     |         |  |  |
|---------------------------------|---------------------|---------|--|--|
| Subsystem                       | October 2017        | Target  |  |  |
| TMC Systems (critical)          | 99.68% <sup>*</sup> | ≥99.90% |  |  |
| TMC Systems (non-critical)      | 99.07%              | ≥98.00% |  |  |
| www.sunguide.info               | 100.00%             | ≥98.00% |  |  |
| SunGuide <sup>SM</sup> Software | 92.71%              | N/A     |  |  |
| Video Wall                      | 95.98%              | N/A     |  |  |
| Detectors                       | 64.92%              | N/A     |  |  |
| CCTV                            | 69.31%              | N/A     |  |  |
| DMS                             | 67.06%              | N/A     |  |  |