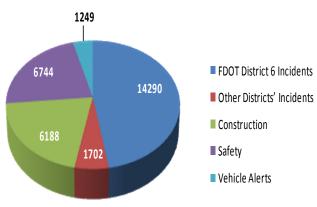

#### **Event Summary:**

| Statistics                               | November 2017 | FY 16/17 Avg. |
|------------------------------------------|---------------|---------------|
| Total Number of Events                   | 4,435         | 4,464         |
| Total Number of Lane Blockage Events***  | 1,929         | 1,839         |
| Average Lane Blockage Duration*          | 0:25:18       | 0:25:12       |
| Total Number of Road Ranger Responses**  | 4,487         | 4,650         |
| Total Number of Road Ranger Activities** | 8,344         | 8,664         |