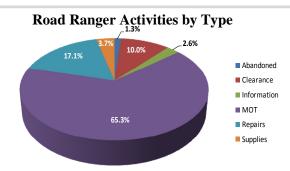

#### **Event Summary:**

| Statistics                               | November 2017 | FY 16/17 Avg. |
|------------------------------------------|---------------|---------------|
| Total Number of Events                   | 4,435         | 4,464         |
| Total Number of Lane Blockage Events***  | 1,929         | 1,839         |
| Average Lane Blockage Duration*          | 0:25:18       | 0:25:12       |
| Total Number of Road Ranger Responses**  | 4,487         | 4,650         |
| Total Number of Road Ranger Activities** | 8,344         | 8,664         |