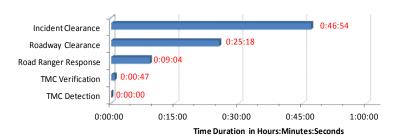

#### **Event Summary:**

| Statistics                               | November 2017 | FY 16/17 Avg. |
|------------------------------------------|---------------|---------------|
| Total Number of Events                   | 4,435         | 4,464         |
| Total Number of Lane Blockage Events***  | 1,929         | 1,839         |
| Average Lane Blockage Duration*          | 0:25:18       | 0:25:12       |
| Total Number of Road Ranger Responses**  | 4,487         | 4,650         |
| Total Number of Road Ranger Activities** | 8,344         | 8,664         |

Note: Time Durations include FDOT D6 Managed Events only and excludes roadwork and special events. Road Ranger Response excludes Road Ranger detected events.

TMC Operations †Does not include devices currently under repair due to Hurricane Irma