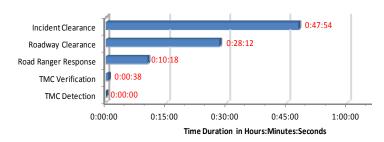

#### **Event Summary:**

| Statistics                               | May 2017 | FY 15/16 Avg. |
|------------------------------------------|----------|---------------|
| Total Number of Events                   | 4,713    | 4,701         |
| Total Number of Lane Blockage Events***  | 1,945    | 1,906         |
| Average Lane Blockage Duration*          | 0:28:12  | 0:28:02       |
| Total Number of Road Ranger Responses**  | 4,963    | 4,782         |
| Total Number of Road Ranger Activities** | 9,056    | 8,720         |

<sup>\*</sup>Includes roadways with Road Ranger coverage and excludes roadwork related events and special events.

Note: Time Durations include FDOT D6 Managed Events only and excludes roadwork and special events. Road Ranger Response excludes Road Ranger detected events.