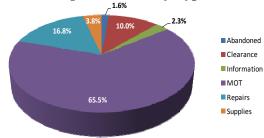

#### **Event Summary:**

| Statistics                               | May 2017 | FY 15/16 Avg. |
|------------------------------------------|----------|---------------|
| Total Number of Events                   | 4,713    | 4,701         |
| Total Number of Lane Blockage Events***  | 1,945    | 1,906         |
| Average Lane Blockage Duration*          | 0:28:12  | 0:28:02       |
| Total Number of Road Ranger Responses**  | 4,963    | 4,782         |
| Total Number of Road Ranger Activities** | 9,056    | 8,720         |