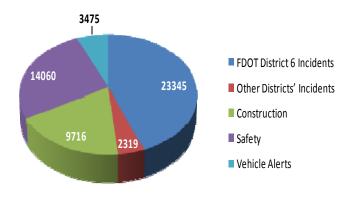

#### **Event Summary:**

| Statistics                               | May 2017 | FY 15/16 Avg. |
|------------------------------------------|----------|---------------|
| Total Number of Events                   | 4,713    | 4,701         |
| Total Number of Lane Blockage Events***  | 1,945    | 1,906         |
| Average Lane Blockage Duration*          | 0:28:12  | 0:28:02       |
| Total Number of Road Ranger Responses**  | 4,963    | 4,782         |
| Total Number of Road Ranger Activities** | 9,056    | 8,720         |