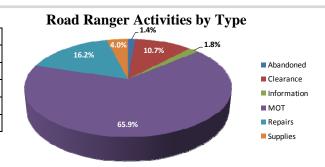

### **Event Summary:**

| Statistics                               | March 2017 | FY 15/16 Avg. |  |
|------------------------------------------|------------|---------------|--|
| Total Number of Events                   | 4,817      | 4,701         |  |
| Total Number of Lane Blockage Events***  | 1,989      | 1,906         |  |
| Average Lane Blockage Duration*          | 0:25:06    | 0:28:02       |  |
| Total Number of Road Ranger Responses**  | 4,857      | 4,782         |  |
| Total Number of Road Ranger Activities** | 9,086      | 8,720         |  |