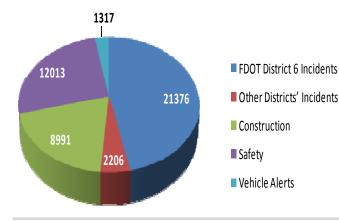

### **Event Summary:**

| Statistics                               | March 2017 | FY 15/16 Avg. |  |
|------------------------------------------|------------|---------------|--|
| Total Number of Events                   | 4,817      | 4,701         |  |
| Total Number of Lane Blockage Events***  | 1,989      | 1,906         |  |
| Average Lane Blockage Duration*          | 0:25:06    | 0:28:02       |  |
| Total Number of Road Ranger Responses**  | 4,857      | 4,782         |  |
| Total Number of Road Ranger Activities** | 9,086      | 8,720         |  |