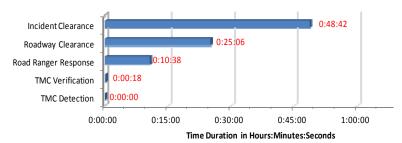

Note: Time Durations include FDOT D6 Managed Events only and excludes roadwork and special events. Road Ranger Response excludes Road Ranger detected events.

#### **TMC Operations**

|                                                 | Non-Toll General Use Lanes |          | Express Lanes |          |
|-------------------------------------------------|----------------------------|----------|---------------|----------|
| Performance Measure                             | March 2017                 | Target   | March 2017    | Target   |
| DMS Efficiency (Lane Blockage)                  | 100.00%                    | ≥95%     | 100.00%       | ≥100%    |
| TMC Operator Error Rate (Lane Blockage)         | 0.33%                      | ≤0.59%   | 0.21%         | ≤0.29%   |
| TMC Operator Error Rate (Non-lane Blockage)     | 0.28%                      | ≤0.59%   | 0.28%         | ≤0.29%   |
| Road Ranger Dispatching Average (Lane Blockage) | 0:00:38                    | ≤0:02:00 | 0:00:17       | ≤0:00:60 |
| Event Confirmation Average (Lane Blockage)      | 0:00:23                    | ≤0:02:00 | 0:00:01       | ≤0:00:60 |
| Time to Post DMS Average (Lane Blockage)        | 0:01:39                    | ≤0:03:00 | 0:01:06       | ≤0:01:30 |
| Agency Notification Average (Lane Blockage)     | 0:02:02                    | ≤0:07:00 | 0:01:46       | ≤0:04:00 |