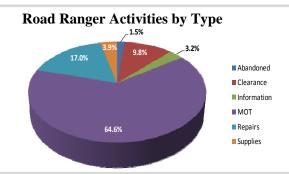

### **Event Summary:**

| Statistics                               | July 2017 | FY 16/17 Avg. |
|------------------------------------------|-----------|---------------|
| Total Number of Events                   | 4,852     | 4,464         |
| Total Number of Lane Blockage Events***  | 2,029     | 1,839         |
| Average Lane Blockage Duration*          | 0:25:06   | 0:25:12       |
| Total Number of Road Ranger Responses**  | 5,061     | 4,650         |
| Total Number of Road Ranger Activities** | 9,331     | 8,664         |