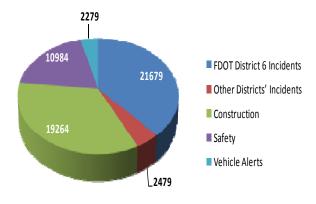

### **Event Summary:**

| Statistics                               | July 2017 | FY 16/17 Avg. |
|------------------------------------------|-----------|---------------|
| Total Number of Events                   | 4,852     | 4,464         |
| Total Number of Lane Blockage Events***  | 2,029     | 1,839         |
| Average Lane Blockage Duration*          | 0:25:06   | 0:25:12       |
| Total Number of Road Ranger Responses**  | 5,061     | 4,650         |
| Total Number of Road Ranger Activities** | 9,331     | 8,664         |