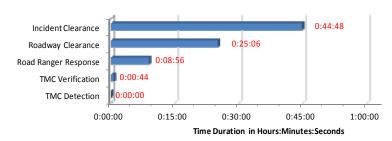

Note: Time Durations include FDOT D6 Managed Events only and excludes roadwork and special events. Road Ranger Response excludes Road Ranger detected events.