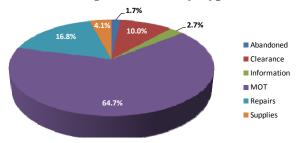

/SR 826 Express Lanes Project and US-1 Keys Construction (Multiple Projects).

#### **Event Summary:**

| Statistics                               | February 2017 | FY 15/16 Avg. |
|------------------------------------------|---------------|---------------|
| Total Number of Events                   | 4,095         | 4,701         |
| Total Number of Lane Blockage Events***  | 1,625         | 1,906         |
| Average Lane Blockage Duration*          | 0:23:30       | 0:28:02       |
| Total Number of Road Ranger Responses**  | 4,204         | 4,782         |
| Total Number of Road Ranger Activities** | 7,852         | 8,720         |

<sup>\*</sup>Includes roadways with Road Ranger coverage and excludes roadwork related events and special events.

#### **Road Ranger Activities by Type**



### **DMS Message by Type**

(Total DMS Messages = 36,970)



| Roadway                 | # of DMS | # of Activations | # of Messages | Availability |
|-------------------------|----------|------------------|---------------|--------------|
| I-95 Mainline           | 11       | 1,674            | 6,172         | 99.66%       |
| 95 Express              | 6        | 816              | 3,044         | 99.94%       |
| I-95 Arterial           | 8        | 904              | 3,247         | 84.27%       |
| Golden Glades           | 5        | 985              | 3,584         | 98.13%       |
| SR 826                  | 12       | 1,262            | 4,576         | 98.88%       |
| I-75                    | 3        | 378              | 1,611         | 99.61%       |
| I-195