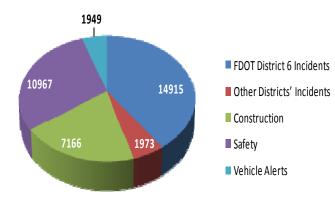

#### **Event Summary:**

| Statistics                               | February 2017 | FY 15/16 Avg. |
|------------------------------------------|---------------|---------------|
| Total Number of Events                   | 4,095         | 4,701         |
| Total Number of Lane Blockage Events***  | 1,625         | 1,906         |
| Average Lane Blockage Duration*          | 0:23:30       | 0:28:02       |
| Total Number of Road Ranger Responses**  | 4,204         | 4,782         |
| Total Number of Road Ranger Activities** | 7,852         | 8,720         |