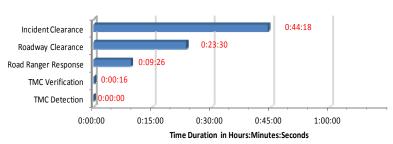

Note: Time Durations include FDOT D6 Managed Events only and excludes roadwork and special events. Road Ranger Response excludes Road Ranger detected events.