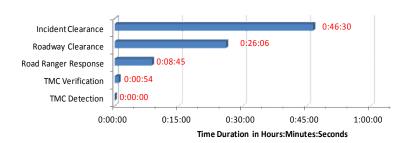

#### **Event Summary:**

| Statistics                               | August 2017 | FY 16/17 Avg. |
|------------------------------------------|-------------|---------------|
| Total Number of Events                   | 4,949       | 4,464         |
| Total Number of Lane Blockage Events***  | 2,128       | 1,839         |
| Average Lane Blockage Duration*          | 0:26:06     | 0:25:12       |
| Total Number of Road Ranger Responses**  | 5,014       | 4,650         |
| Total Number of Road Ranger Activities** | 9,338       | 8,664         |

Note: Time Durations include FDOT D6 Managed Events only and excludes roadwork and special events. Road Ranger Response excludes Road Ranger detected events.