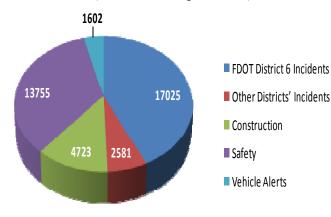

### **Event Summary:**

| Statistics                               | October 2016 | FY 15/16 Avg. |
|------------------------------------------|--------------|---------------|
| Total Number of Events                   | 4,398        | 4,701         |
| Total Number of Lane Blockage Events***  | 1,796        | 1,906         |
| Average Lane Blockage Duration*          | 0:24:06      | 0:28:02       |
| Total Number of Road Ranger Responses**  | 4,527        | 4,782         |
| Total Number of Road Ranger Activities** | 8,374        | 8,720         |

Note: Time Durations include FDOT D6 Managed Events only and excludes roadwork and special events. Road Ranger Response excludes Road Ranger detected events.