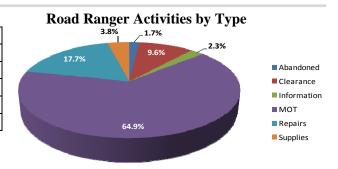

### **Event Summary:**

| Statistics                               | October 2016 | FY 15/16 Avg. |
|------------------------------------------|--------------|---------------|
| Total Number of Events                   | 4,398        | 4,701         |
| Total Number of Lane Blockage Events***  | 1,796        | 1,906         |
| Average Lane Blockage Duration*          | 0:24:06      | 0:28:02       |
| Total Number of Road Ranger Responses**  | 4,527        | 4,782         |
| Total Number of Road Ranger Activities** | 8,374        | 8,720         |

<sup>\*</sup>Includes roadways with Road Ranger coverage and excludes roadwork related events and special events.

<sup>\*\*\*</sup>SunGuide event data is incorrect due to a software issue within the SunGuide Reporting Subsystem.