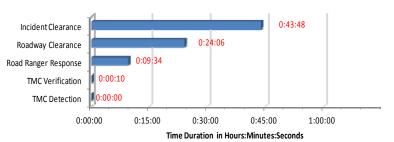

### **Event Summary:**

| Statistics                               | October 2016 | FY 15/16 Avg. |
|------------------------------------------|--------------|---------------|
| Total Number of Events                   | 4,398        | 4,701         |
| Total Number of Lane Blockage Events***  | 1,796        | 1,906         |
| Average Lane Blockage Duration*          | 0:24:06      | 0:28:02       |
| Total Number of Road Ranger Responses**  | 4,527        | 4,782         |
| Total Number of Road Ranger Activities** | 8,374        | 8,720         |

Note: Time Durations include FDOT D6 Managed Events only and excludes roadwork and special events. Road Ranger Response excludes Road Ranger detected events.