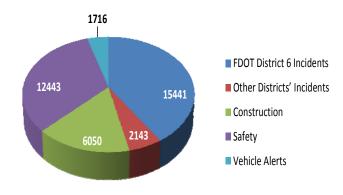

#### **Event Summary:**

| Statistics                               | November 2016 | FY 15/16 Avg. |
|------------------------------------------|---------------|---------------|
| Total Number of Events                   | 4,196         | 4,701         |
| Total Number of Lane Blockage Events***  | 1,777         | 1,906         |
| Average Lane Blockage Duration*          | 0:23:18       | 0:28:02       |
| Total Number of Road Ranger Responses**  | 4,220         | 4,782         |
| Total Number of Road Ranger Activities** | 8,067         | 8,720         |