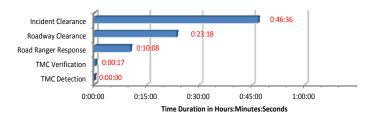

#### **Event Summary:**

| Statistics                               | November 2016 | FY 15/16 Avg. |
|------------------------------------------|---------------|---------------|
| Total Number of Events                   | 4,196         | 4,701         |
| Total Number of Lane Blockage Events***  | 1,777         | 1,906         |
| Average Lane Blockage Duration*          | 0:23:18       | 0:28:02       |
| Total Number of Road Ranger Responses**  | 4,220         | 4,782         |
| Total Number of Road Ranger Activities** | 8,067         | 8,720         |

Note: Time Durations include FDOT D6 Managed Events only and excludes roadwork and special events. Road Ranger Response excludes Road Ranger detected events.