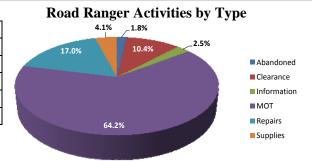

#### **Event Summary:**

| Statistics                               | November 2016 | FY 15/16 Avg. |
|------------------------------------------|---------------|---------------|
| Total Number of Events                   | 4,196         | 4,701         |
| Total Number of Lane Blockage Events***  | 1,777         | 1,906         |
| Average Lane Blockage Duration*          | 0:23:18       | 0:28:02       |
| Total Number of Road Ranger Responses**  | 4,220         | 4,782         |
| Total Number of Road Ranger Activities** | 8,067         | 8,720         |