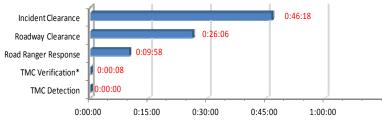

### **Event Summary:**

| Statistics                               | July 2016 | FY 15/16 Avg. |
|------------------------------------------|-----------|---------------|
| Total Number of Events                   | 4,514     | 4,701         |
| Total Number of Lane Blockage Events***  | 1,778     | 1,906         |
| Average Lane Blockage Duration*          | 0:26:06   | 0:28:02       |
| Total Number of Road Ranger Responses**  | 5,034     | 4,782         |
| Total Number of Road Ranger Activities** | 9,300     | 8,720         |

<sup>\*</sup>Includes roadways with Road Ranger coverage and excludes roadwork related events and special events.

Time Duration in Hours:Minutes:Seconds

Note: Time Durations include FDOT D6 Managed Events only and excludes roadwork and special events. Road Ranger Response excludes Road Ranger detected events.