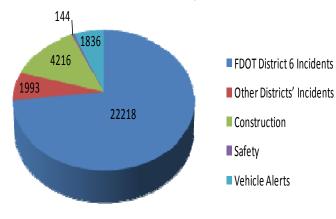

### **Event Summary:**

| Statistics                               | July 2016 | FY 15/16 Avg. |
|------------------------------------------|-----------|---------------|
| Total Number of Events                   | 4,514     | 4,701         |
| Total Number of Lane Blockage Events***  | 1,778     | 1,906         |
| Average Lane Blockage Duration*          | 0:26:06   | 0:28:02       |
| Total Number of Road Ranger Responses**  | 5,034     | 4,782         |
| Total Number of Road Ranger Activities** | 9,300     | 8,720         |