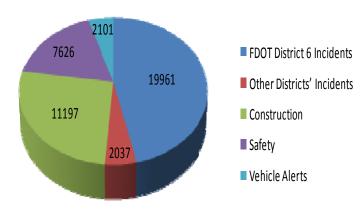

#### **Event Summary:**

| •                                                                                                      |               |               |  |  |
|--------------------------------------------------------------------------------------------------------|---------------|---------------|--|--|
| Statistics                                                                                             | February 2016 | FY 14/15 Avg. |  |  |
| Total Number of Events                                                                                 | 4,517         | 4,127         |  |  |
| Total Number of Lane Blockage Events**                                                                 | 1,811         | 1,582         |  |  |
| Average Lane Blockage Duration*                                                                        | 0:27:36       | 0:27:44       |  |  |
| Total Number of Road Ranger Responses***                                                               | 4,518         | 3,879         |  |  |
| Total Number of Road Ranger Activities***                                                              | 8,237         | 7,209         |  |  |
| *Includes readways with Pond Pangay according and evaluate readways valuted ascepts and special events |               |               |  |  |