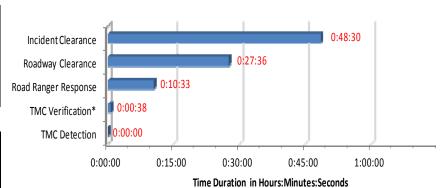

Note: Time Durations include FDOT D6 Managed Events Only and excludes roadwork and special events. Road Ranger Response excludes Road Ranger detected events.

ISO: 60178093

www.SunGuide.info File Code: 501.2.3.2 Publication Date: March 18<sup>th</sup>, 2016