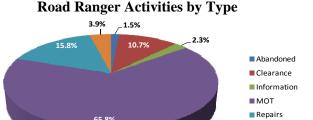

<sup>\*</sup>Includes roadways with Road Ranger coverage and excludes roadwork related events and special events.

<sup>\*\*\*</sup>SunGuide event data is incorrect due to a software issue within the SunGuide Reporting Subsystem.