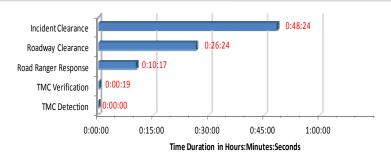

Note: Time Durations include FDOT D6 Managed Events only and excludes roadwork and special events. Road Ranger Response excludes Road Ranger detected events.