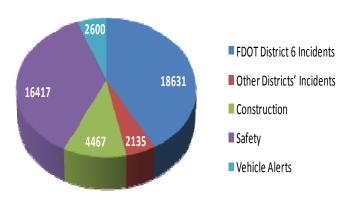

<sup>\*</sup>Includes roadways with Road Ranger coverage and excludes roadwork related events and special events.

<sup>\*\*\*</sup>SunGuide event data is incorrect due to a software issue within the SunGuide Reporting Subsystem.