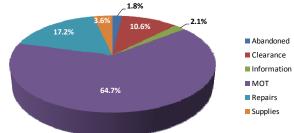

eet Viaduct Project

### **Event Summary:**

| Statistics                               | August 2016 | FY 15/16 Avg. |
|------------------------------------------|-------------|---------------|
| Total Number of Events                   | 4,654       | 4,701         |
| Total Number of Lane Blockage Events***  | 1,987       | 1,906         |
| Average Lane Blockage Duration*          | 0:25:18     | 0:28:02       |
| Total Number of Road Ranger Responses**  | 5,073       | 4,782         |
| Total Number of Road Ranger Activities** | 9,449       | 8,720         |
|                                          |             |               |

<sup>\*</sup>Includes roadways with Road Ranger coverage and excludes roadwork related events and special events.

## **Road Ranger Activities by Type**



## **Traveler Information:** There were 48,443 calls from SE Florida to the Statewide 511 system for the month of August 2016.

## **DMS Message by Type** (Total DMS Messages = 37,045)



| Roadway                 | # of DMS | # of Activations | # of Messages | Availability |
|-------------------------|----------|------------------|---------------|--------------|
| I-95 Mainline           | 11       | 2,349            | 7,062         | 99.02%       |
| 95 Express              | 6        | 1,053            | 3,030         | 99.91%       |
| I-95 Arterial           | 8        | 1,044            | 2,750         | 99.45%       |
| Golden Glades           | 5        | 481              | 1,590         | 68.03%       |
| SR 826                  | 12       | 1,521            | 5,602         | 94