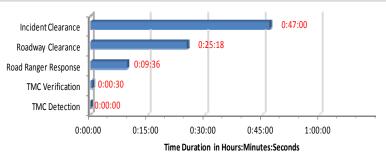

Note: Time Durations include FDOT D6 Managed Events only and excludes roadwork and special events. Road Ranger Response excludes Road Ranger detected events.