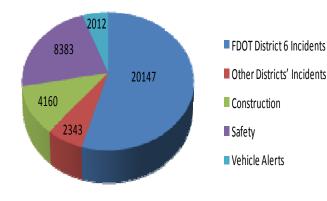

### **Event Summary:**

| Statistics                               | August 2016 | FY 15/16 Avg. |
|------------------------------------------|-------------|---------------|
| Total Number of Events                   | 4,654       | 4,701         |
| Total Number of Lane Blockage Events***  | 1,987       | 1,906         |
| Average Lane Blockage Duration*          | 0:25:18     | 0:28:02       |
| Total Number of Road Ranger Responses**  | 5,073       | 4,782         |
| Total Number of Road Ranger Activities** | 9,449       | 8,720         |
|                                          |             |               |