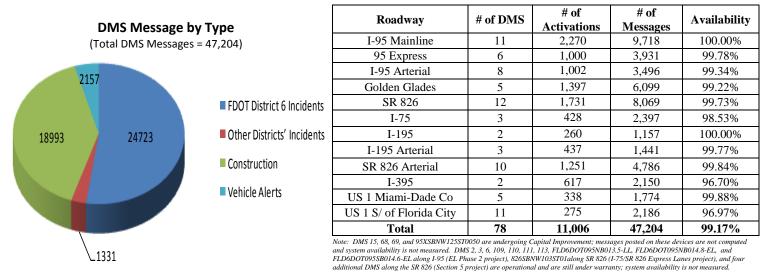

## TMC Operations and Maintenance: TMC Operations (Travel Lane Blocking Events Only)

| TWIC Operations (Traver Lane Diocking Events Only) |                                |             |    |  |
|----------------------------------------------------|--------------------------------|-------------|----|--|
| Performance Measure                                | October 2015                   | Target      |    |  |
| DMS Efficiency                                     | 99.66%                         | >95%        |    |  |
| TMC Operator Error Rate                            | 0.48%                          | <0.59%      |    |  |
| Road Ranger Dispatching Average                    | 0:00:45                        | <0:02:00    |    |  |
| Event Confirmation Average*                        | 0:01:03                        | <0:02:00    | Ro |  |
| Time to Post DMS Average                           | 0:01:51                        | <0:05:00    | NU |  |
| Agency Notification Average                        | 0:02:16                        | <0:07:00    | ]  |  |
| *Event Confirmation was affected by failed I       | TS Devices within Construction | n projects. | -  |  |

\*Event Confirmation was affected by failed ITS Devices within Construction proje ITS Systems Availability (FDOT Non-Operational)

| TIS Systems Availability (FDOT Non-Operational) |              |         |  |  |
|-------------------------------------------------|--------------|---------|--|--|
| Subsystem                                       | October 2015 | Target  |  |  |
| TMC Systems (critical)                          | 99.98%       | >99.90% |  |  |
| Video Wall                                      | 99.75%       | N/A     |  |  |
| SunGuide <sup>SM</sup> Software                 | 98.74%       | N/A     |  |  |
| CCTV                                            | 90.17%       | N/A     |  |  |
| DMS                                             | 99.17%       | N/A     |  |  |
| Detectors                                       | 85.81%       | N/A     |  |  |
| TMC Systems (non-critical)                      | 95.80%       | N/A     |  |  |