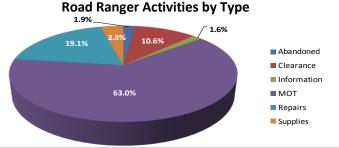

## **Event Summary:**

| L'ent Summary.                                                                                                                         |              |               |
|----------------------------------------------------------------------------------------------------------------------------------------|--------------|---------------|
| Statistics                                                                                                                             | October 2015 | FY 14/15 Avg. |
| Total Number of Events                                                                                                                 | 5,171        | 4,127         |
| Total Number of Lane Blockage Events**                                                                                                 | 2,108        | 1,582         |
| Average Lane Blockage Duration*                                                                                                        | 0:26:24      | 0:27:44       |
| Total Number of Road Ranger Responses                                                                                                  | 5,108        | 3,879         |
| Total Number of Road Ranger Activities                                                                                                 | 9,455        | 7,209         |
| *Includes roadways with Road Ranger coverage and excludes road<br>**SunGuide event data is incorrect due to a software issue within th |              |               |