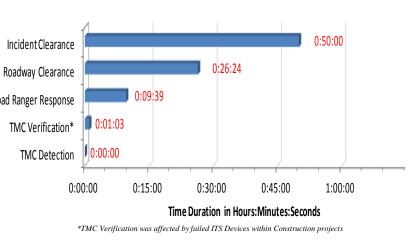

## **Event Summary:**

| L'ent Summary.                                                                                                                         |              |               |
|----------------------------------------------------------------------------------------------------------------------------------------|--------------|---------------|
| Statistics                                                                                                                             | October 2015 | FY 14/15 Avg. |
| Total Number of Events                                                                                                                 | 5,171        | 4,127         |
| Total Number of Lane Blockage Events**                                                                                                 | 2,108        | 1,582         |
| Average Lane Blockage Duration*                                                                                                        | 0:26:24      | 0:27:44       |
| Total Number of Road Ranger Responses                                                                                                  | 5,108        | 3,879         |
| Total Number of Road Ranger Activities                                                                                                 | 9,455        | 7,209         |
| *Includes roadways with Road Ranger coverage and excludes road<br>**SunGuide event data is incorrect due to a software issue within th |              |               |

## TMC Operations and Maintenance: TMC Operations (Travel Lane Blocking Events Only)

| TWIC Operations (Traver Lane Diocking Events Only) |                                |             |    |  |
|----------------------------------------------------|--------------------------------|-------------|----|--|
| Performance Measure                                | October 2015                   | Target      |    |  |
| DMS Efficiency                                     | 99.66%                         | >95%        |    |  |
| TMC Operator Error Rate                            | 0.48%                          | <0.59%      |    |  |
| Road Ranger Dispatching Average                    | 0:00:45                        | <0:02:00    |    |  |
| Event Confirmation Average*                        | 0:01:03                        | <0:02:00    | Ro |  |
| Time to Post DMS Average                           | 0:01:51                        | <0:05:00    | NU |  |
| Agency Notification Average                        | 0:02:16                        | <0:07:00    | ]  |  |
| *Event Confirmation was affected by failed I       | TS Devices within Construction | n projects. | -  |  |

Note: Time Durations include FDOT D6 Managed Events Only and excludes roadwork and special events. Road Ranger Response excludes Road Ranger detected events.

ISO: 60178093

File Code: 501.2.3.2