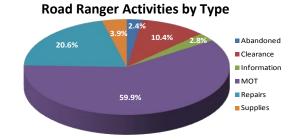

------|
| Statistics                                              | September 2014                | FY 13/14 Avg.      |
| Total Number of Events                                  | 3,937                         | 3,555              |
| Total Number of Lane Blockage Events                    | 1,362                         | 1,220              |
| Average Lane Blockage Duration*                         | 0:26:42                       | 0:27:58            |
| Total Number of Road Ranger Responses                   | 3,893                         | 3,466              |
| Total Number of Road Ranger Activities                  | 7,106                         | 6,424              |
| *Includes roadways with Road Ranger coverage and exclud | es roadwork related events ar | nd special events. |



Traveler Information: There were 54,321 calls from SE Florida to the Statewide 511 system for the month of September 2014.

| <b>DMS Message by Type</b><br>(Total DMS Messages = 31,195) |                | Roadway                    | # of DMS                | # of<br>Activations | # of<br>Messages | Availability |         |
|-------------------------------------------------------------|----------------|----------------------------|-------------------------|---------------------|------------------|--------------|---------|
|                                                             |                | I-95 Mainline              | 10                      | 1,668               | 6,025            | 100.00%      |         |
|                                                             |