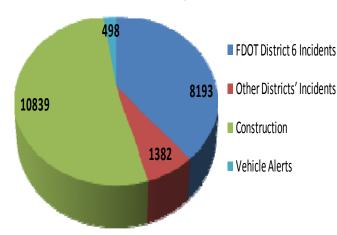

### **Event Summary**

| Statistics                                                                                           | July 2013 | FY 12/13 Avg. |  |  |  |
|------------------------------------------------------------------------------------------------------|-----------|---------------|--|--|--|
| Total Number of Events                                                                               | 3,560     | 3,261         |  |  |  |
| Total Number of Lane Blockage Events                                                                 | 1,128     | 1,106         |  |  |  |
| Average Lane Blockage Duration*                                                                      | 0:26:00   | 0:29:12       |  |  |  |
| Total Number of Road Ranger Responses                                                                | 3,653     | 3,213         |  |  |  |
| Total Number of Road Ranger Activities                                                               | 6,791     | 5,889         |  |  |  |
| *Includes roadways with Road Ranger coverage and excludes roadwork related events and special events |           |               |  |  |  |