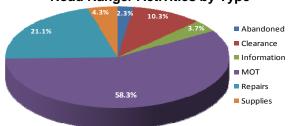

| 1,128     | 1,106         |  |  |  |
| Average Lane Blockage Duration*                                                                      | 0:26:00   | 0:29:12       |  |  |  |
| Total Number of Road Ranger Responses                                                                | 3,653     | 3,213         |  |  |  |
| Total Number of Road Ranger Activities                                                               | 6,791     | 5,889         |  |  |  |
| *Includes roadways with Road Ranger coverage and excludes roadwork related events and special events |           |               |  |  |  |

Includes roadways with Road Ranger coverage and excludes roadwork related events and special events

## **Road Ranger Activities by Type**



### **Traveler Information:** There were 51,228 calls from SE Florida to the Statewide 511 system for the month of July 2013.

# DMS Message by Type

(Total DMS Messages = 20,912)



| Roadway                 | # of DMS | # of<br>Activations | # of<br>Messages | Availability |
|-------------------------|----------|---------------------|------------------|--------------|
| I-95 Mainline           | 10       | 902                 | 4,065            | 100.00%      |
| 95 Express              | 4        | 341                 | 1,556            | 99.48%       |
| I-95 Arterial           | 8        | 1,047               | 3,807            | 97.82%       |
| Golden Glades           | 5        | 715                 | 1,650            | 100.00%      |
| SR 826                  | 12       | 903