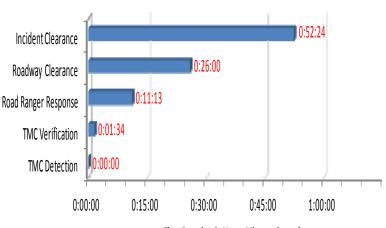

# **TMC Operations (Travel Lane Blocking Events Only)**

| Performance Measure             | July 2013 | Target   |
|---------------------------------|-----------|----------|
| DMS Efficiency                  | 99.78%    | >95%     |
| TMC Operator Error Rate         | 0.40%     | < 0.59%  |
| Road Ranger Dispatching Average | 0:00:44   | <0:02:00 |
| Event Confirmation Average      | 0:01:34   | <0:02:00 |
| Time to Post DMS Average        | 0:02:39   | <0:05:00 |
| Agency Notification Average     | 0:01:42   | <0:07:00 |

#### Time Duration in Hours: Minutes: Seconds

Note: Time Durations include FDOT D6 Managed Events Only and excludes roadwork and special events. Road Ranger Response excludes Road Ranger detected events.