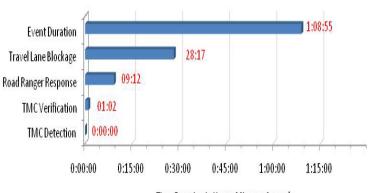

### **Event Summary**

| Statistics                             | July 2010 | FY 09/10 Avg. |  |  |  |
|----------------------------------------|-----------|---------------|--|--|--|
| Total Number of Events                 | 2,989     | 2,960         |  |  |  |
| Total Number of Lane Blockage Events   | 628       | 573           |  |  |  |
| Average Lane Blockage Duration*        | 00:28:17  | 00:30:44      |  |  |  |
| Total Number of Road Ranger Responses  | 3,322     | 3,159         |  |  |  |
| Total Number of Road Ranger Activities | 5,733     | 5,831         |  |  |  |
| *Ild                                   |           |               |  |  |  |

#### TMC Operations (Travel Lane Blocking Events Only)

| July     | Target                                              |  |  |  |
|----------|-----------------------------------------------------|--|--|--|
| 99.84%   | >95%                                                |  |  |  |
| 0.30%    | <0.69%                                              |  |  |  |
| 00:01:09 | <00:02:00                                           |  |  |  |
| 00:01:02 | <00:02:00                                           |  |  |  |
| 00:03:18 | <00:05:00                                           |  |  |  |
| 00:01:33 | <00:07:00                                           |  |  |  |
|          | 99.84%<br>0.30%<br>00:01:09<br>00:01:02<br>00:03:18 |  |  |  |