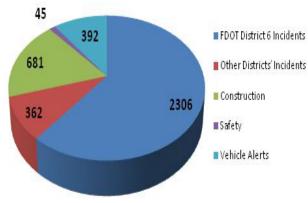

### **Event Summary**

| Statistics                             | July 2010 | FY 09/10 Avg. |  |  |  |
|----------------------------------------|-----------|---------------|--|--|--|
| Total Number of Events                 | 2,989     | 2,960         |  |  |  |
| Total Number of Lane Blockage Events   | 628       | 573           |  |  |  |
| Average Lane Blockage Duration*        | 00:28:17  | 00:30:44      |  |  |  |
| Total Number of Road Ranger Responses  | 3,322     | 3,159         |  |  |  |
| Total Number of Road Ranger Activities | 5,733     | 5,831         |  |  |  |
| *Ild                                   |           |               |  |  |  |