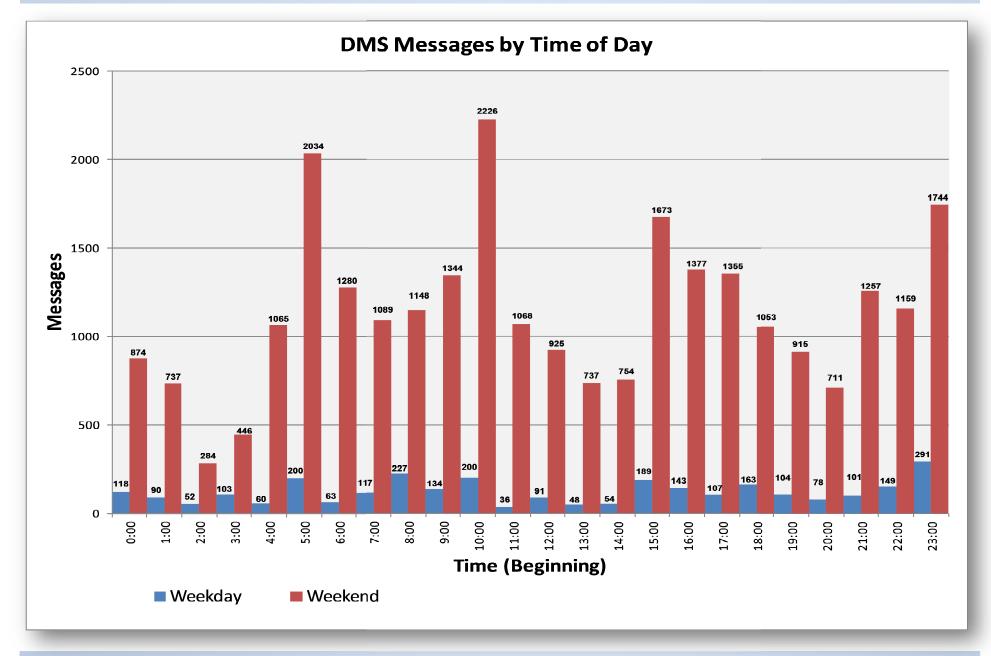

#### **Summary of Monthly Operations**

In the month of November, there were 30,173 messages posted with 8,643 DMS activations for 1,534 events. The DMS efficiency was 99.87% (1,532 of the 1,534 signable events had DMS messages posted) for all roadways. There was an average of 5.63 DMSs activated per each signable event and an average of 3.49 DMS messages were posted per each DMS activation. This resulted in an average of 19.67 DMS messages being posted per each signable event.