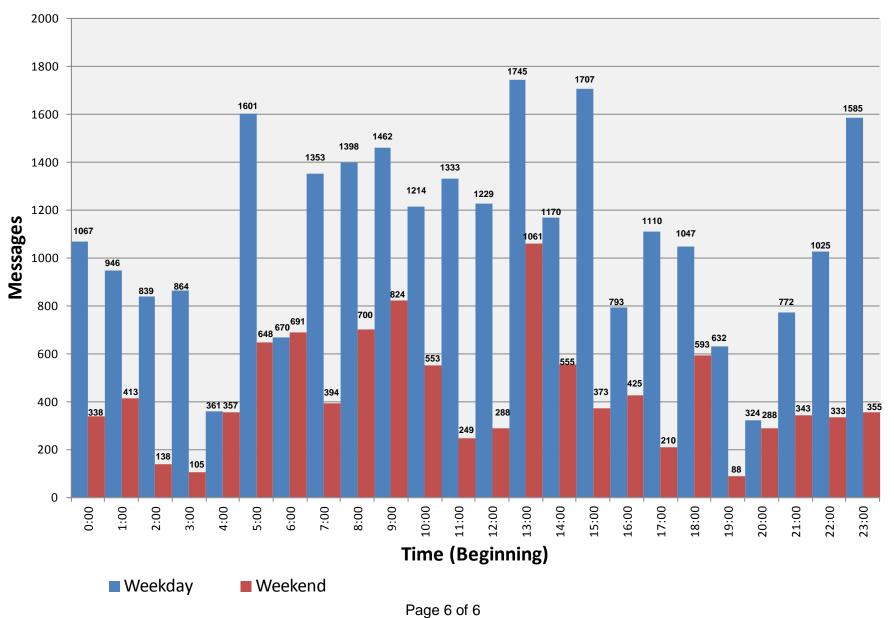

| 6,089             | 2,994         | 5,468  | 1,901 | 662               | 1,512 | 3,951            | 3,958 | 4,970              | 600               | 1,858                               | 2,606                               |

Notes: Vehicle Alert messages are signed for entire Miami-Dade and Monroe Counties; thus, they are not location-specific events. Safety messages are signed for entire Miami-Dade and Monroe Counties; thus, is not location-specific event.

On Route – When a DMS signs for an incident on the same route as where the DMS is located.

Off Route – When a DMS signs for an incident on different routes from where the DMS is located.



1001 NW 111 Avenue • Miami, Florida 33172 Phone: 305.470.5757 • Fax: 305.470.5832



### **DMS Messages by Time of Day**