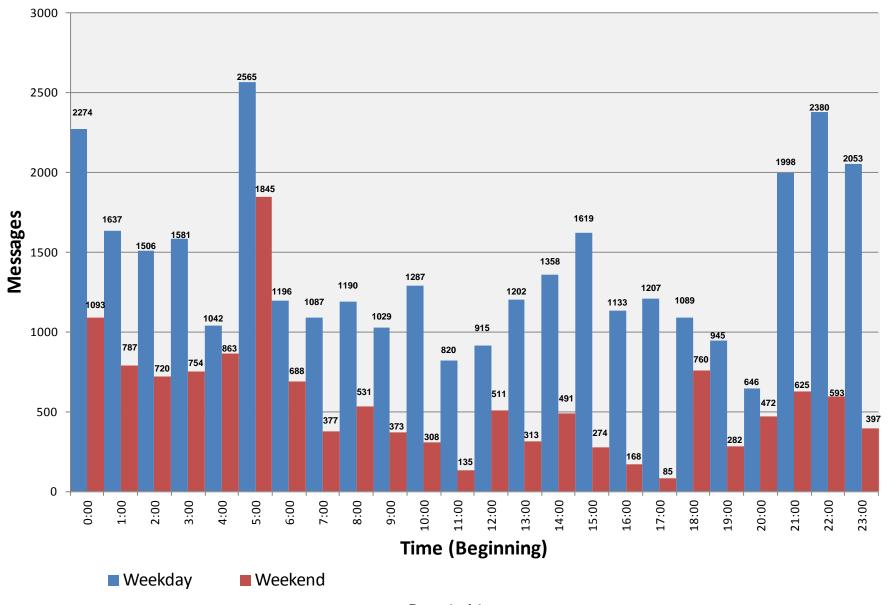

,150 | 3,496            | 6,099 | 4,786              | 1,441             | 1,774                               | 2,186                               |

Notes: Vehicle Alert messages are signed for entire Miami-Dade and Monroe Counties; thus, they are not location-specific events. Safety messages are signed for entire Miami-Dade and Monroe Counties; thus, is not location-specific event.

On Route – When a DMS signs for an incident on the same route as where the DMS is located.

Off Route - When a DMS signs for an incident on different routes from where the DMS is located.



## Florida Department of Transportation

SunGuide Transportation Management Center – District VI 1001 NW 111 Avenue • Miami, Florida 33172



Phone: 305.470.5757 • Fax: 305.470.5832

## **DMS Messages by Time of Day**



Page 6 of 6